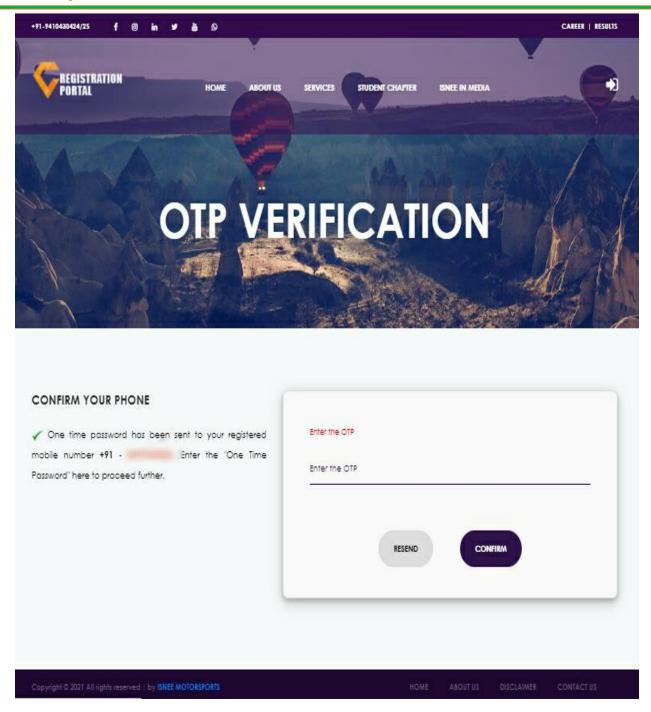

- Read the Terms and Conditions carefully and check the box to proceed further
- Click on **submit** button
- 2. Immediately after you click on the submit button, an **OTP** is sent on your registered mobile number (entered by you in the previous step).

Enter the OTP in the box provided and click on Confirm.

An automatically generated email is sent on your mail id upon successful OTP verification.

- Confirmation mail contains your login credentials.
- In order to complete the procedure further, you can click on the **login** link in the same email or visit **EMS** (Event Management System) on login.isnee.in