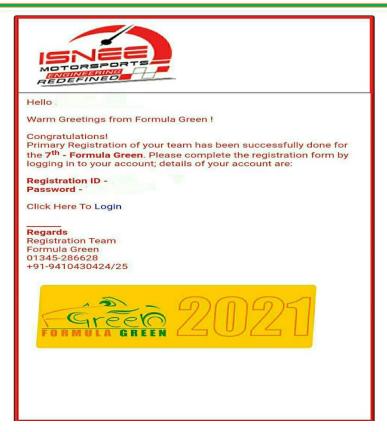

Enter the OTP in the box provided and click on Confirm.

An automatically generated email is sent on your mail id upon successful OTP verification.

- Confirmation mail contains your login credentials.
- In order to complete the procedure further, you can click on the **login** link in the same email or visit **EMS** (Event Management System) on login.isnee.in

Enter your Registration Id and Password.