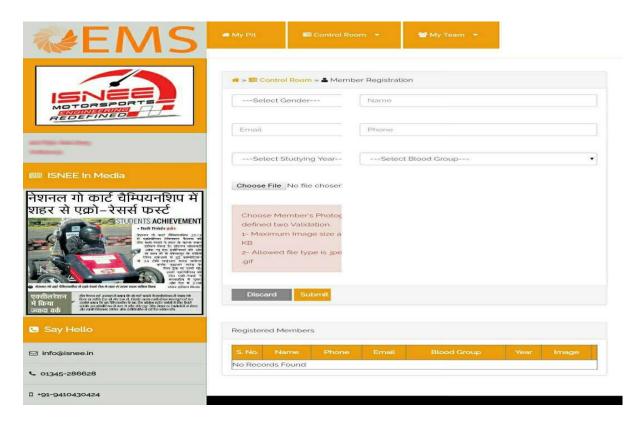

• Click on Team Profile tab under Control Room tab completely fill the remaining fields

Click on Member Registration tab and to add details of team members.

Note: No changes in team members will be allowed after completion of registrations. Teams to take utmost care while entering the team member's data.