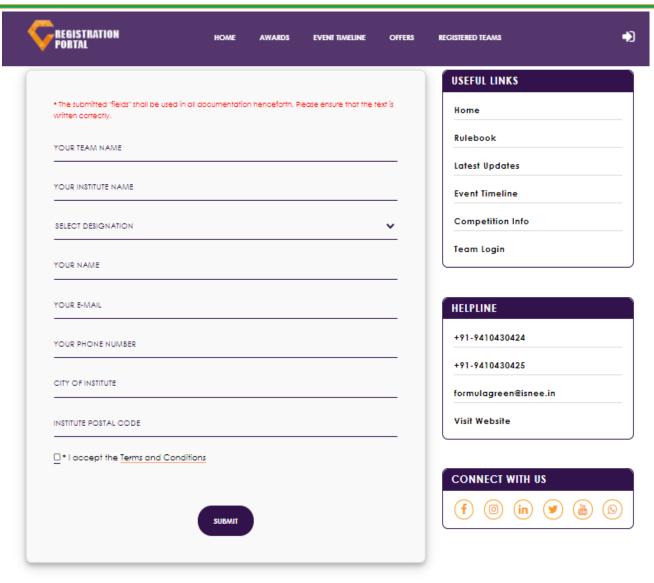

#### **Registration Procedure:**

- 1. Registration Process:
  - Visit <a href="http://registration.isnee.in/FGI-Info.aspx">http://registration.isnee.in/FGI-Info.aspx</a>
  - Click on **Proceed to Register**.
  - Enter the required details in the registration form.

- Read the Terms and Conditions carefully and check the box to proceed further
- Click on **submit** button
- 2. Immediately after you click on the submit button, an **OTP** is sent on your registered mobile number (entered by you in the previous step).