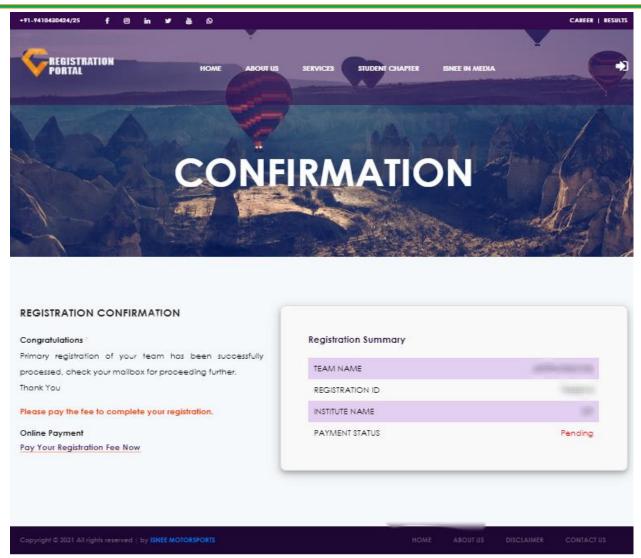

Enter the OTP in the box provided and click on Confirm.

An automatically generated email is sent on your mail id upon successful OTP verification.

- Confirmation mail contains your login credentials.
- In order to complete the procedure further, you can click on the **login** link in the same email or visit **EMS** (Event Management System) on login.isnee.in

## 4. Registration Fee:

- The Registration Fee Tab gets activated after you submit all the data.
- Click on the Registration Fee link flashing under **My Messages** on dashboard.
- The total registration fee is Rs 23600/- (including GST)