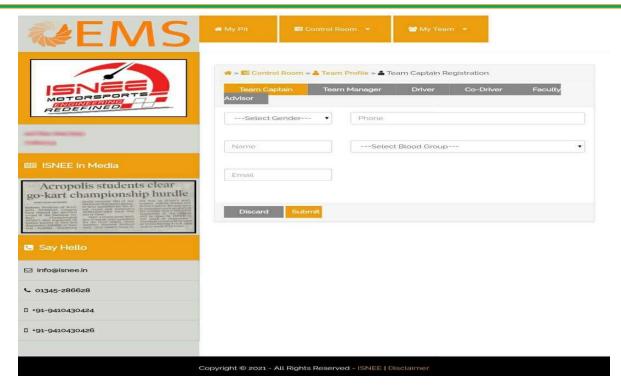

• Click on Team Profile tab under Control Room tab completely fill the remaining fields

Click on Member Registration tab and to add details of team members.

Note: No changes in team members will be allowed after completion of registrations. Teams to take utmost care while entering the team member's data.